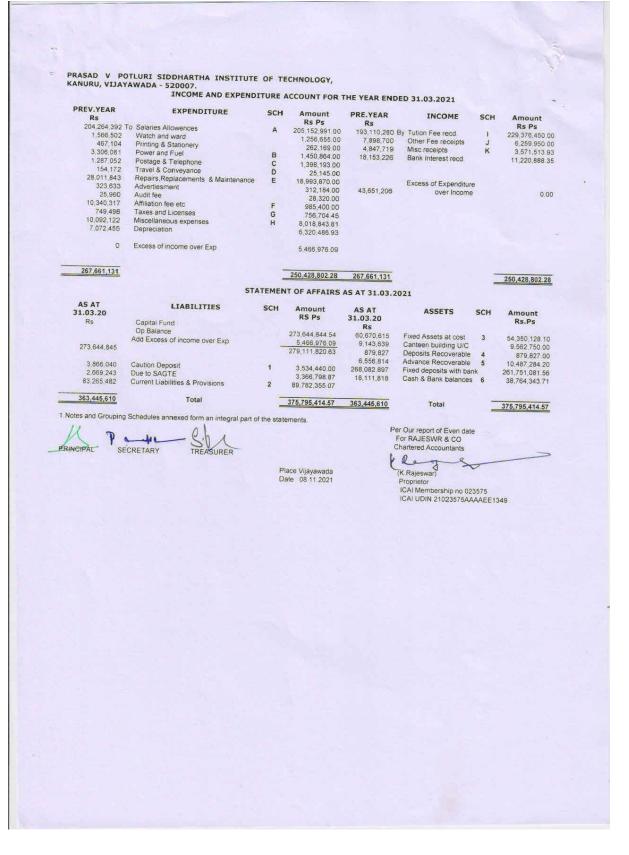

a Bank 556840 25,926,559

11588721.66 5330913.00 9152155.43 7281467.56 33353257.65

3

PRASAD V POTLURI SIDDHARTHA INSTITUTE OF TECHNOLOGY, KANURU, VIJAYAWADA - 520007. PREV YEAR 2021-2022 SPONSERED BY SIDDHARTHA ACADEMY OF GENERAL AND TECHNICAL EDUCATION

### UTILISATION OF INCOME

Income as per Income and expenditure account

250,428,802

212,864,482

85 % of the income to be utilised as per sec 11 (1)

Less: Amount Utilised on Expenditure as per Income & Expenditure a/c Less: Provision for gratuity made in accounts Depreciation

Add : Net addition of assets

244,961,826 8,563,500 6,320,487 14,883,987 **230,077,839** 

14,883,987 30,077,839 0 230,077,839

0,011,000

0

Shortfall if any

PRINCIPAL

PRINCIPAL PRASAD V.POTLURI SIDDHARTHA INSTITUTE OF TECHNOLOGY KANURU, VIJAYAWADA-520 007.



#### FRASAD V POTLURI SIDDHARTHA INSTITUTE OF TECHNOLOGY, KANURU, VIJAYAWADA - 520007.

# RECEIPTS AND PAYMENTS ACCOUNT FOR THE PERIOD ENDED 31.03.2021

|   | RECEIPTS