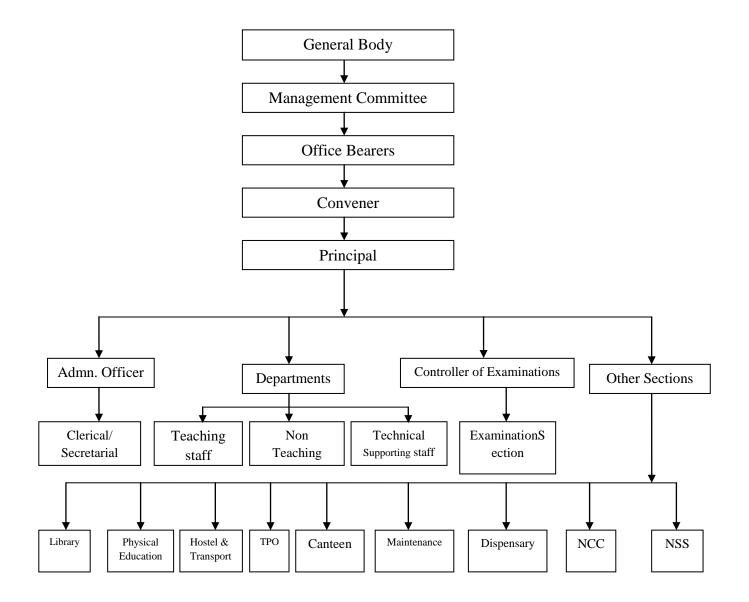

| University Nominee  |
|    |                             | Kakinada                                  |                     |
| 19 | Dr. B.Balakrishna           | Director of Evaluation, JNTUK, Kakinada   | University Nominee  |
| 20 | Dr.V.Lakshmi                | Professor of CE, UCEK, JNTUK Kakinada     | University Nominee  |
| 21 | Dr. M. S. R. Niranjan Kumar | Controller of Examinations, PVPSIT        | Member Secretary    |
| 22 | Dr. A.Purna Chandra Rao     | Associate Professor, FED, PVPSIT          | Member              |
| 23 | Mrs K.Anitha                | Associate Professor, ECE Dept., PVPSIT    | Member              |

# C. Frequently of the Board Meeting and Academic Advisory Body

Twice a Year

# **D.Organizational Chart and process**

#### **Organizational Charts**



#### E. Nature and Extent of involvement of Faculty and students in academic affairs/ improvements

The faculty and students are involved in academic affairs/improvements likecurriculum development, course content preparation, involving in feedback system, and student's portfolio components.Both faculty and students are identifying the lapses in academic activities and provide suggestions/guidelines for the development of academic affairs like co-curricular& extracurricular activities.

#### F. Mechanism/ Norms and Procedure for democratic/ good Governance

Technical Education plays a very significant role in the Development of the Society by producing competent Human Resources capable of enhancing Industrial Production and improving the standards of living. Technological Advancement res