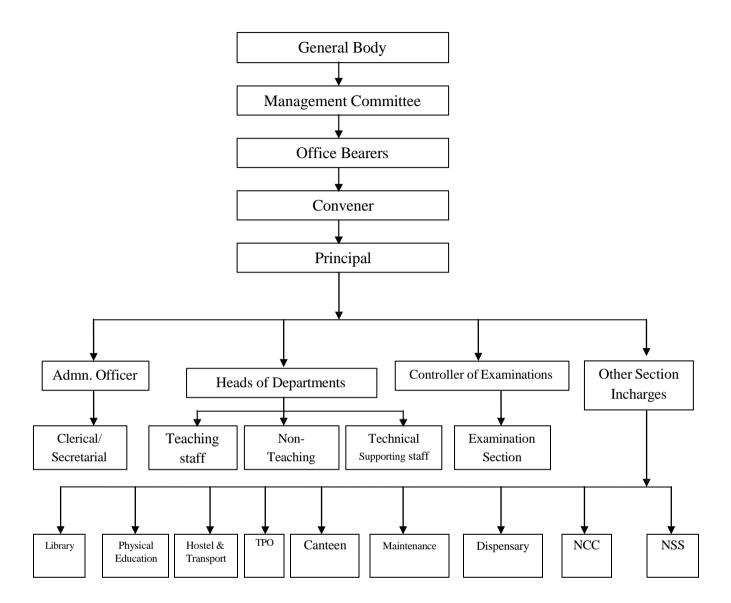

sentative     |
| Professor & HOD                                         |                          |
| Department of CSE                                       |                          |
| PVPSIT                                                  |                          |
| Dr. C. Subba Rao, ME., Ph.D.,                           | Staff Representative     |
| Professor & I/C HOD                                     |                          |
| Department of ECE                                       |                          |
| PVPSIT                                                  |                          |
| Sri G. Venkateswara Rao                                 | Special Invitee          |
| Sr. Vice President, Tech Mahindra                       |                          |



| 18.5<br>(ii) | Grievance Redressal mechanism for faculty, staff and students                     | Yes            |  |  |  |  |
|--------------|-----------------------------------------------------------------------------------|----------------|--|--|--|--|
|              | Grievance Redressal Mechanism for faculty, staff and students                     |                |  |  |  |  |
|              | The Institution has constituted a mechanism to redress the grievances of staff ar | nd students at |  |  |  |  |
|              | different levels. The Management, the Principal and Heads of the department       | s redress the  |  |  |  |  |

The Institution has constituted a mechanism to redress the grievances of staff and students at different levels. The Management, the Principal and