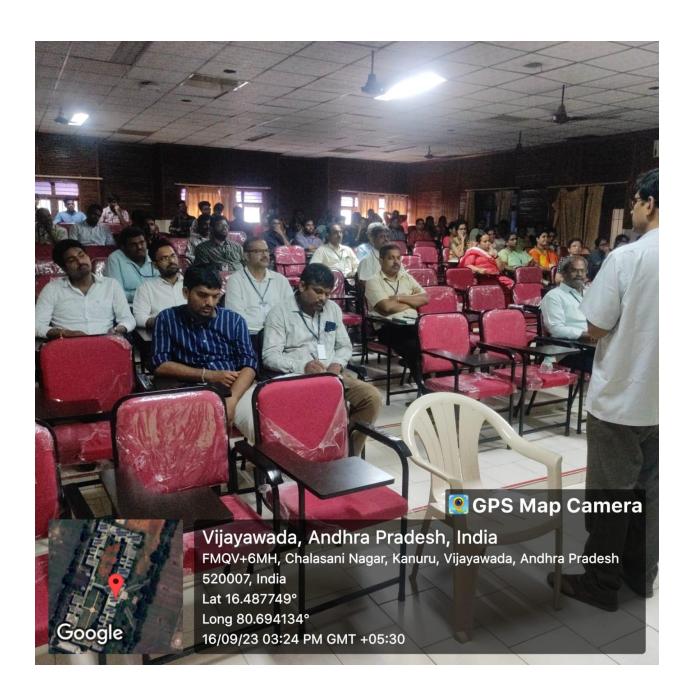

# PRASAD V POTLURI SIDDHARTHA INSTITUTE OF TECHNOLOGY INTERNAL QUALITY ASSURANCE CELL (IQAC)

IQAC cell in association with R and Cell, PVPSIT has arranged one-day seminar on "Research for Quality Publications and Funding" on 16.09.2023 at Ground Floor Seminar Hall. Dr Subrahmanya Sastry Challa, Professor of IIT, Hyderabad is the resource person.