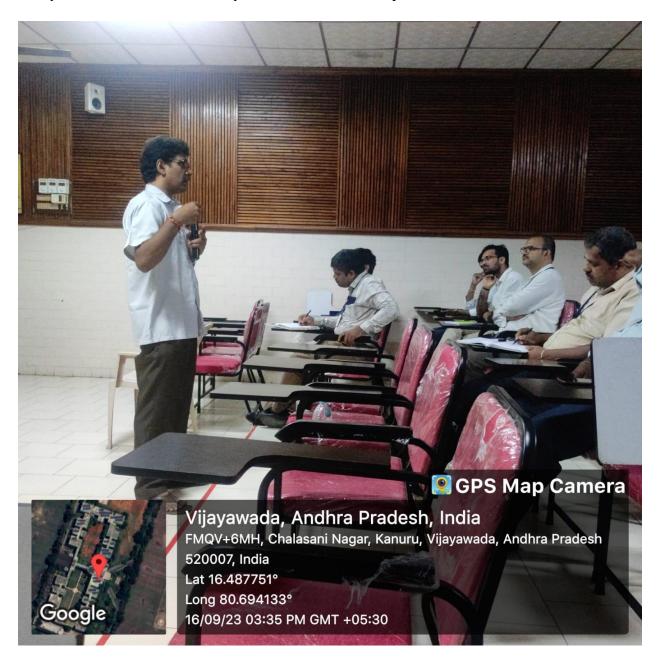

# PRASAD V POTLURI SIDDHARTHA INSTITUTE OF TECHNOLOGY INTERNAL QUALITY ASSURANCE CELL (IQAC)

IQAC cell in association with R and Cell, PVPSIT has arranged one-day seminar on "Research for Quality Publications and Funding" on 16.09.2023 at Ground Floor Seminar Hall. Dr Subrahmanya Sastry Challa, Professor of IIT, Hyderabad is the resource person.