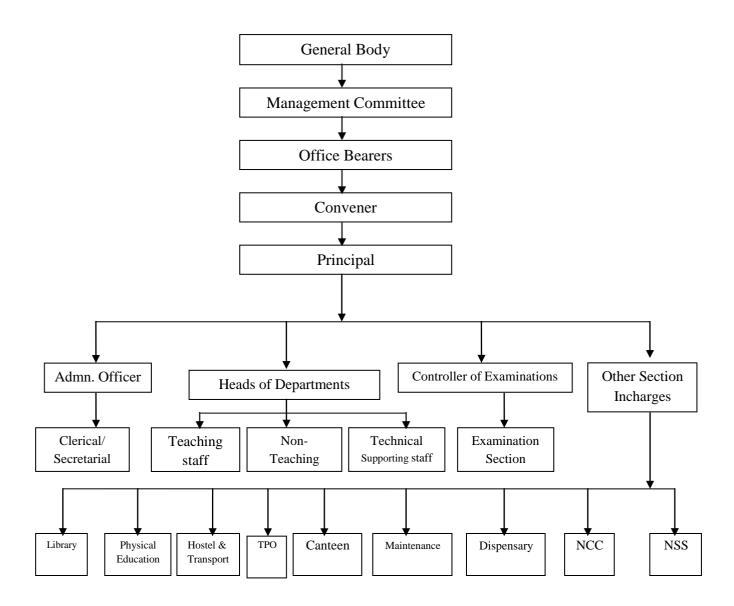

|                                       |
| PVPSIT                                                         |                                       |
| Dr. C. Subba Rao, ME., Ph.D.,                                  | Staff Representativ                   |
| Professor & I/C HOD                                            |                                       |
| Department of ECE                                              |                                       |
| PVPSIT                                                         |                                       |
| Sri G. Venkateswara Rao                                        | Special Invitee                       |
| Sr. Vice President, Tech Mahindra                              |                                       |



| 18.5<br>(ii) | Grievance Redressal mechanism for faculty, staff and students                                                                                                                                                                                                                                                                        | Yes                       |
|--------------|--------------------------------------------------------------------------------------------------------------------------------------------------------------------------------------------------------------------------------------------------------------------------------------------------------------------------------------|---------------------------|
|              | Grievance Redressal Mechanism for fac