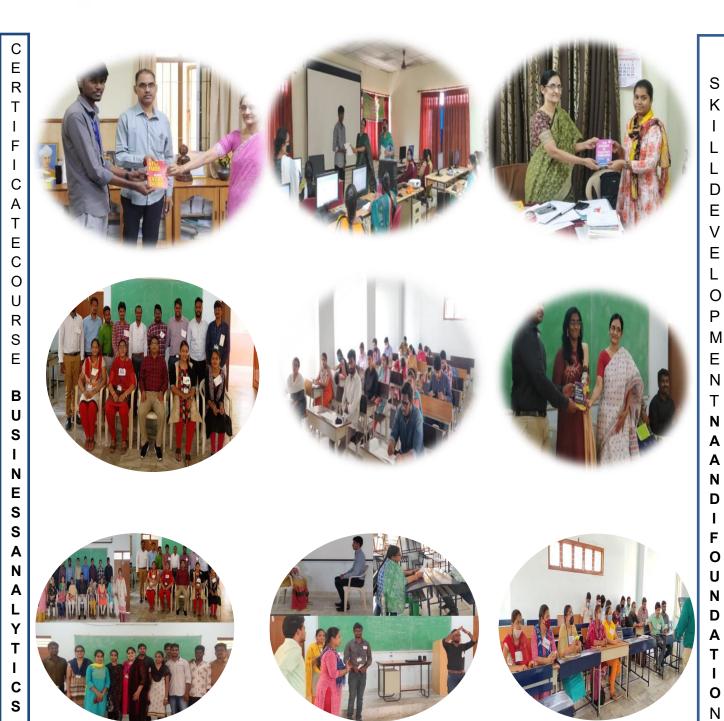

iness Administration, PVP Siddhartha Institute of technology in organised an online guest lecture on "Indian Youth For 21<sup>st</sup> Century-Opportunities, Challenges &Responsibilities" byY.Bhargav, Director, Jignasa Interface Private Limited to the students of II MBA on 11<sup>th</sup> February,2021. on the occasion and honour of "National Youth Day" and Birth Anniversary of "Swami Vivekananda".
- 12. Department of Business Administration, PVP Siddhartha Institute of technology in association with Mahindra Pride Classroom, Naandi Foundation, and Vijayawada conducted 3 days' Workshop on "Employability Skills" to the students of II MBA from 25-03-2021 to 27-03-2021.

#### **Eminent Personalities in Department Webinars @2020-2021**



















#### **Student Activities@2020-2021**



A leader is one who knows the way, goes the way, and shows the way.

#### Company Wise List @2020-2021

| S.No | Name of the Company                  | No: of Students Selected |  |  |
|------|--------------------------------------|--------------------------|--|--|
| 1    | IDFC Bank                            | 9                        |  |  |
| 2    | Asian Paints                         | 2                        |  |  |
| 3    | Pinclick                             | 1                        |  |  |
| 4    | SpandhanaSpoorthy                    | 1                        |  |  |
| 5    | State Street HCL Services            | 10                       |  |  |
| 6    | Vipany Management Consulting Company | 2                        |  |  |
| 7    | KJ Systems