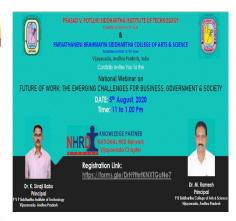

#### **Development Programs**

- A One-day wwebinar on "IT Enabled Services-Competitive Advantage & Challenges for India" for the students of II MBA on 22<sup>nd</sup> July, 2020. Resource person: Dr. B. Murali Manohar, Senior Professor, VIT Business School & Director-Library, VIT-Vellore. Coordinators: Dr.P.Adi Lakshmi.
- 2. A One-daynational wwebinar on "Future of Work: The Emerging Challenges for Business, Government & Society" for the students of II MBA in association with P.B. Siddhartha college of arts and scienceon 5<sup>th</sup> August, 2020. Coordinators: Dr.P.Adi Lakshmi.
- 3. A One-day wwebinar on "Be a Self- Motivator" for the students of II MBA on 21<sup>st</sup> August, 2020. Resource person: Dr. P. Karthikeyan, Associate Professor, Head, Department of Management Studies, Periyar University, PG Extension centre, Dharmapuri, Tamilnadu. Coordinators: Dr.P.Adi Lakshmi.
- 4. A One-daywebinar on "Digital Marketing: Job Opportunities and career growth" for the students of II MBA in association with P.B. Siddhartha college of arts and sciencee and AIMS Academy on 2<sup>4th</sup> September,2020. Resource person:Prof. Dr. Shaik Ahamed Basha Coordinators: Dr.P.Adi Lakshmi.
- 5. A One-day webinar on "New Education Policy in the Era of Digital Transformation" for the students of II MBA on 30<sup>th</sup> September, 2020. Resource persons: Prof. Ravi Sankar, Prof. K. Venu Gopal Rao, Prof. Teki, and Prof. R. Sivaram Prasad.Coordinators: Dr.P.Adi Lakshmi.
- 6. A One-daywebinar on "Introduction of Securuties Market and Role of SEBI In Stock Exchange" for the students of II MBA in association with SEBI on 2<sup>3rd</sup> November,2020. Resource person: Mr. Harinatha Reddy (Senior Manager at Hyderabad Regional office of NSE) Mr. D. Rama Krishna (Assistant General Manager at Vijayawada local Office, SEBI)Coordinators: Dr.P.Adi Lakshmi.
- 7. A One-daywebinar on "Be Your Own Boss (How to Setup an Enterprise)" for the students of II MBA in association with National Institute for MSME on 2<sup>7th</sup> November, 2020. Resource person:Ms. S. Glory Swarupa, Director General, National Institute for MSME & Mr. G. Sudarshan, Faculty, National Institute for MSME.Coordinators: Dr.P.Adi Lakshmi.
- 8. A One-dayguest lecture on "Capital Market in India" for the students of II MBA in association with National Institute for MSMEon 28<sup>th</sup> November,2020. Resource person:Mr.D.Raghunath,SeniorProcess Analyst, Broadridge Financial Solutions, Hyderabad(alumni of Department of Business Administration, PVPSIT) .Coordinators: Dr.P.Adi Lakshmi.
- 9. A One-day wwebinar on "Legal Awareness with Special Reference to Digital Etiquette" for the students of II MBA in association with P.B. Siddhartha college of arts on 16<sup>th</sup> December,2020. Resource person:Rahimunnisa Begum, Advocate & Academician, Standing Committee Member, All India Women's Conferences, New Delhi. Coordinators: Dr.P.Adi Lakshmi.
- 10. A One-dayinauguration of Consumer Club on "National Consumers Day" for the students of II MBA in association with P.B.Siddhartha College of Arts and Science &K.V.S.R.Siddhartha college of Pharmaceutical Sciences on 24<sup>th</sup> December,2020. Resource person:Rahimunnisa Begum, Advocate & Academician, Standing Committee Member, All India Women's Conferences, New Delhi. Coordinators: Dr.P.Adi Lakshmi.