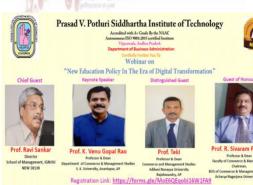

#### **Development Programs**

- A One-day wwebinar on "IT Enabled Services-Competitive Advantage & Challenges for India" for the students of II MBA on 22<sup>nd</sup> July, 2020. Resource person: Dr. B. Murali Manohar, Senior Professor, VIT Business School & Director-Library, VIT-Vellore. Coordinators: Dr.P.Adi Lakshmi.
- 2. A One-daynational wwebinar on "Future of Work: The Emerging Challenges for Business, Government & Society" for the students of II MBA in association with P.B. Siddhartha college of arts and scienceon 5<sup>th</sup> August, 2020. Coordinators: Dr.P.Adi Lakshmi.
- 3. A One-day wwebinar on "Be a Self- Motivator" for the students of II MBA on 21<sup>st</sup> August, 2020. Resource person: Dr. P. Karthikeyan, Associate Professor, Head, Department of Management Studies, Periyar University, PG Extension centre, Dharmapuri, Tamilnadu. Coordinators: Dr.P.Adi Lakshmi.
- 4. A One-daywebinar on "Digital Marketing: Job Opportunities and career growth" for the students of II MBA in association with P.B. Siddhartha college of arts and sciencee and AIMS Academy on 2<sup>4th</sup> September,2020. Resource person:Prof. Dr. Shaik Ahamed Basha Coordinators: Dr.P.Adi Lakshmi.
- 5. A One-day webinar on "New Education Policy in the Era of Digital Transformation" for the students of II MBA on 30<sup>th</sup> September, 2020. Resource persons: Prof. Ravi Sankar, Prof. K. Venu Gopal Rao, Prof. Teki, and Prof. R. Sivaram Prasad.Coordinators: Dr.P.Adi Lakshmi.
- 6. A One-daywebinar on "Introduction of Securuties Market and Role of SEBI In Stock Exchange" for the students of II MBA in association with SEBI on 2<sup>3rd</sup> November,2020. Resource person: Mr. Harinatha Reddy (Senior Manager at Hyderabad Regional office of NSE) Mr. D. Rama Krishna (Assistant General Manager at Vijayawada local Office, SEBI)Coordinators: Dr.P.Adi Lakshmi.
- 7. A One-daywebinar on "Be Your Own Boss (How to Setup an Enterprise)" for the students of II MBA in association with National Institute for MSME on 2<sup>7th</sup> November, 2020. Resource person:Ms. S. Glory Swarupa, Director General, National Institute for MSME & Mr. G. Sudarshan, Faculty, National Institute for MSME.Coordinators: Dr.P.Adi Lakshmi.
- 8. A One-dayguest lecture on "Capital Market in India" for the students of II MBA in association with National Institute for MSMEon 28<sup>th</sup> November,2020. Resource person:Mr.D.Raghunath,SeniorProcess Analyst, Broadridge Financial Solutions, Hyderabad(alumni of Department of Business Administration, PVPSIT) .Coordinators: Dr.P.Adi Lakshmi.
- 9. A One-day wwebinar on "Legal Awareness with Special Reference to Digital Etiquette" for the students of II MBA in association with P.B. Siddhartha college of arts on 16<sup>th</sup> December,2020. Resource person:Rahimunnisa Begum, Advocate & Academician, Standing Committee Member, All India Women's Conferences, New Delhi. Coordinators: Dr.P.Adi Lakshmi.
- 10. A One-dayinauguration of Consumer Club on "National Consumers Day" for the students of II MBA in association with P.B.Siddhartha College of Arts and Science &K.V.S.R.Siddhartha college of Pharmaceutical Sciences on 24<sup>th</sup> December,2020. Resource person:Rahimunnisa Begum, Advocate & Academician, Standing Committee Member, All India Women's Conferences, New Delhi. Coordinators: Dr.P.Adi Lakshmi.