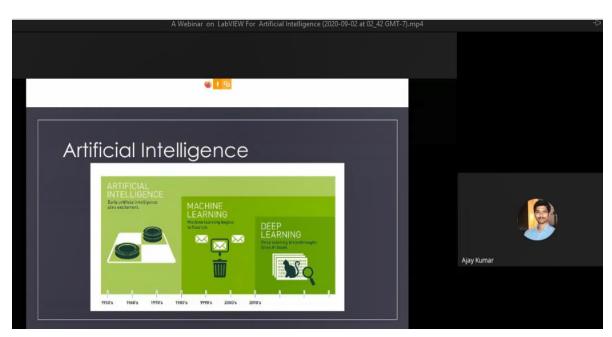

Department of EEE in collaboration with Department of ECE organized a webinar on " LabVIEW for AI " delivered by Mr. Ajay Kumar , Founder & CEO, Cognibot Robotics,Bangalore on 02.09.2020 from 3:00p.m – 4:00p.m through online mode for teaching and non teaching faculty members.