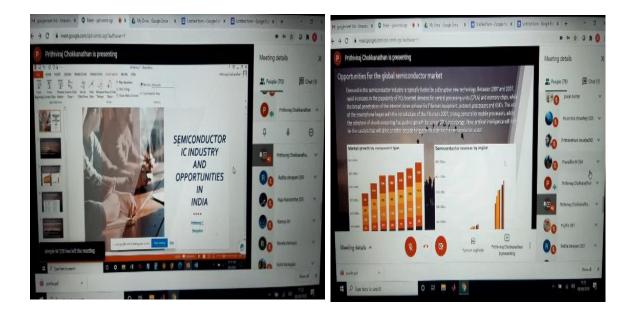

4. Department of EEE organized a webinar on "semiconductor industry ic opportunities in india" by Prithiviraj.C, project leader mediatek semiconductor, bangalore on 8.8.2020 from 11:00A.M to 12:00 noon through online mode for IV B.Tech students and faculty members.