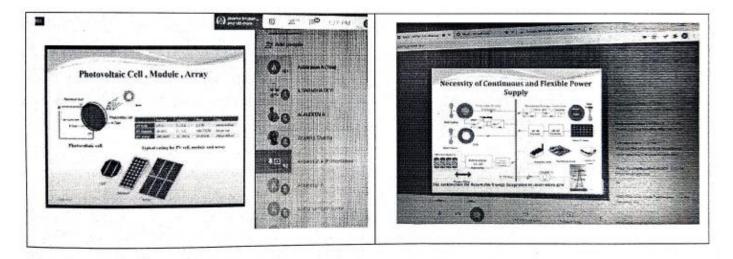

 Department of EEE organized a National webinar on "Integration on Renewable energy systems with Micro grid" by V.Karthikeyan ,Assistant Professor, NIT ,Calicut on 1.07.2020 from 12:00pm to 1:30 pm through online mode for Faculty members.