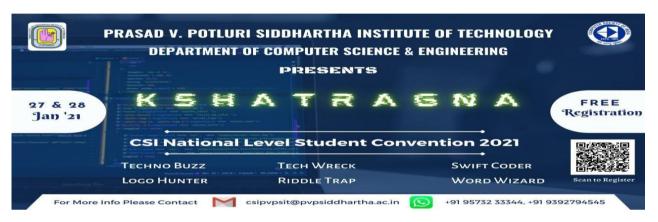

### KSHATRAGNA- 2021. NATIONAL LEVEL STUDENT ONVENTION

DATES: 27.01.2021 TO 29.01.2021.ONLINE MODE.

| Academic<br>Year | Date of<br>Event               | Title/Event Name | Venue           | No.Days | No.<br>Students<br>Participated | Chief Guest.                       | Amount<br>Collected<br>from Students | Amount spent |
|------------------|--------------------------------|------------------|-----------------|---------|---------------------------------|------------------------------------|--------------------------------------|--------------|
| 2020-21          | 27.01.2021<br>TO<br>29.01.2021 | KSHATRAGNA       | Online-<br>Mode | 3-Days  | 319                             | Dr.K.Sivaji Babu Principal. PVPSIT | NIL                                  | Rs.20,000.00 |